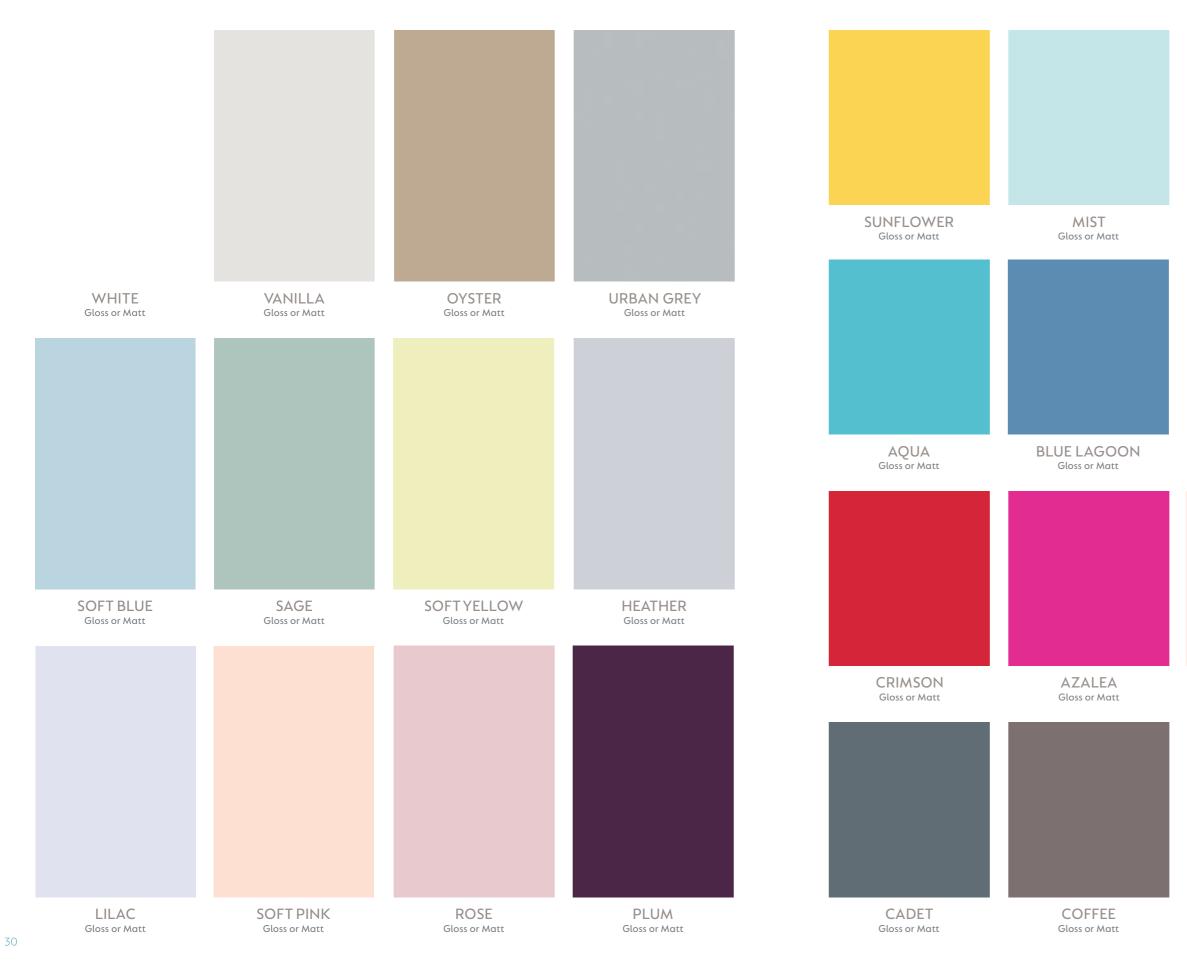

# **BRILLIANCE** COLOURS

Mermaid's acrylic range of shower and wall panels available in both gloss and matt

Fresh and bright, our solid Urban Grey shower and bathroom panel in gloss will complement any bathroom design with its reflective gloss finish.

Our Brilliance colours collection is available in both gloss and matt, and whilst the gloss, as shown here, has a stunning glass look, our Brilliance matt panels have a more subtle toned down feel ideal for a Skandi inspired space. Turn the page to see the wonderful range of colours available.

Available in the following sizes:

2440 x 1220 x 4mm 2440 x 900 x 4mm 2440 x 600 x 4mm

BRILLIANCE URBAN GREY IN GLOSS

### **BRILLIANCE** COLOURS

Mermaid recommended adhesive and sealant must be used to validate the 15 year guarantee.

Colour coordinated or silver polished trims available.

#### Fallen in love?

We recommend ordering a sample before purchasing, as all images are representative. To order a sample please visit: www.mermaidpanels.co.uk

LIME Gloss or Matt

FOREST GREEN Gloss or Matt

WHITE ICE Gloss

Gloss or Matt

**BLACK ICE** Gloss