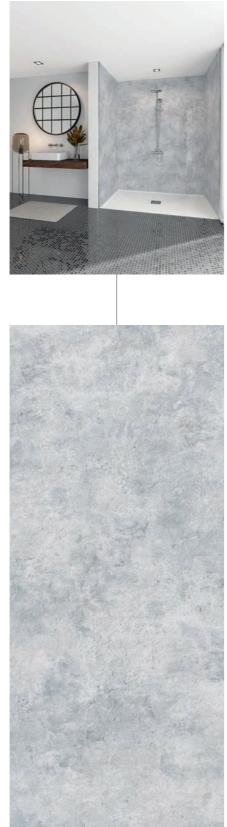

# ELITE STONE

Harness the look of nature with Mermaid's Elite range of stone look panels

With a textured slate finish, **Scafell Slate** is a beautiful way to add a sense of calm to your bathroom.

Our Elite range is our premium bathroom panel. As no trims are required with Elite, you can create a completely seamless finish. Plus, as shown here to the left of the mirror, if you wrap the wall panel around an external corner using a postformed edge, an elegant curved corner is created.