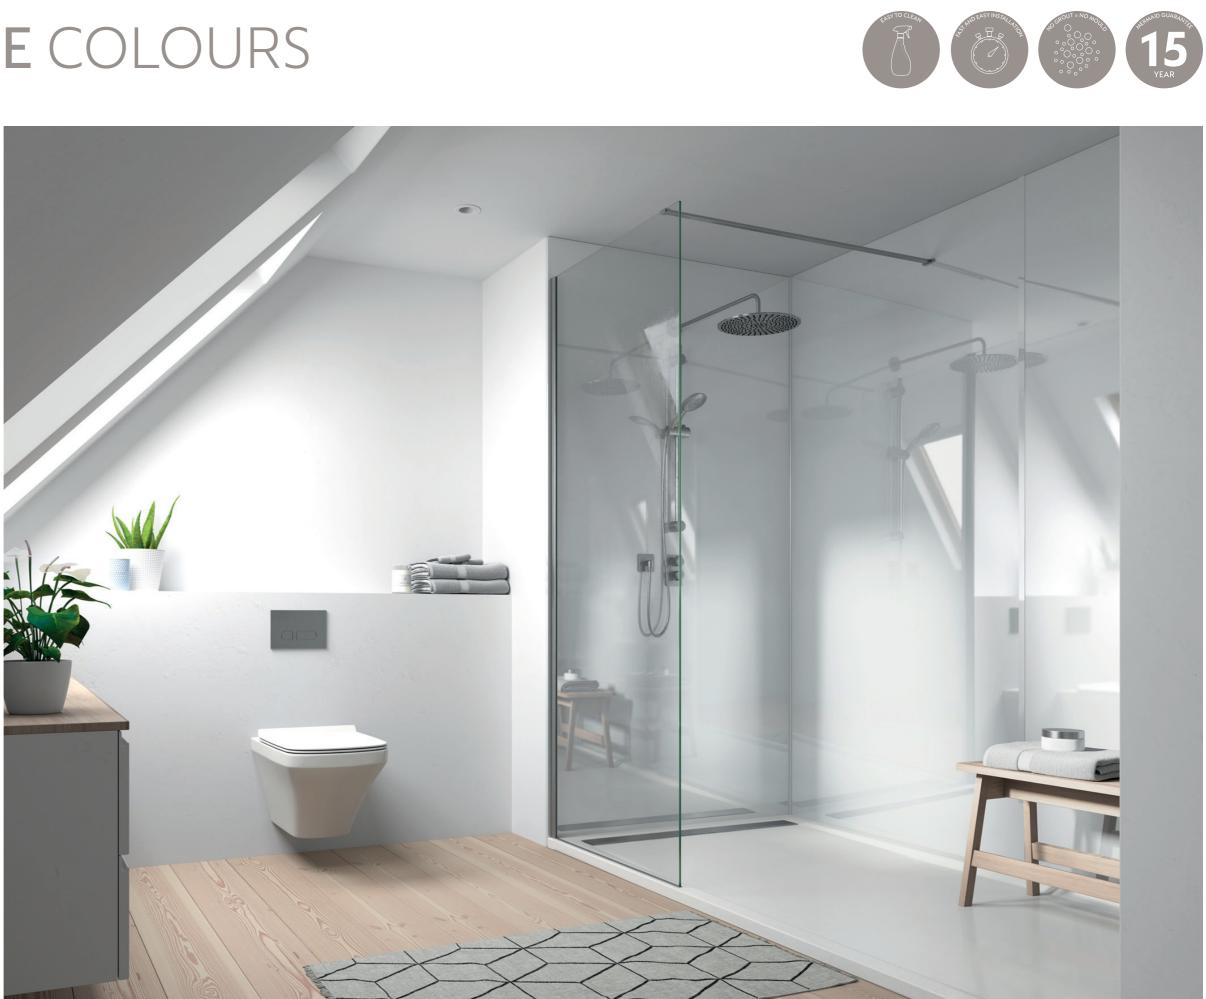

Old problems, modern solutions. **Mermaid Panels** are the stunning contemporary way to finish your bathroom.

We have poured all our design expertise into our latest collection. Our largest ever range of panels and flooring, with a decor perfect for any bathroom.

With either range, you can have peace of mind with Mermaid bathroom panels. We offer none of the stress of tiles with no unsightly grouting, all the while giving you more design flexibility and a 15 year guarantee.

# What makes a Mermaid bathroom panel unique?

Our Elite and Brilliance panels are guaranteed to remain watertight and waterproof for 15 years from date of purchase, as long as they've been installed and maintained as per our recommendations. For full terms and conditions see www.mermaidpanels.co.uk