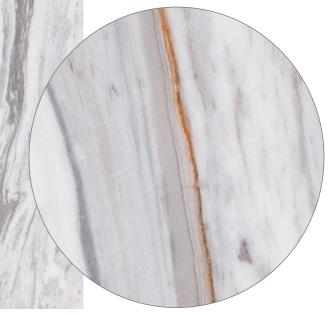

blend beautifully with the marble walls and period look shower head.

Decor Shown: Elite Himalayan Marble, see page 41

Decor above: Elite Athena Marble, see page 40 Decor on right: Brilliance Urban Grey, see page 30

### ELITE MARBLE

Mermaid's range of natural-looking panels can offer a beautiful sense of serenity

Shown here is the remarkable **Milano Marble**. This is one of our best-loved designs, a statement panel to elevate your bathroom and achieve an authentic luxury feel. Every vein has been painstakingly reproduced to create an accurate and natural-looking marble that will elevate any bathroom space.