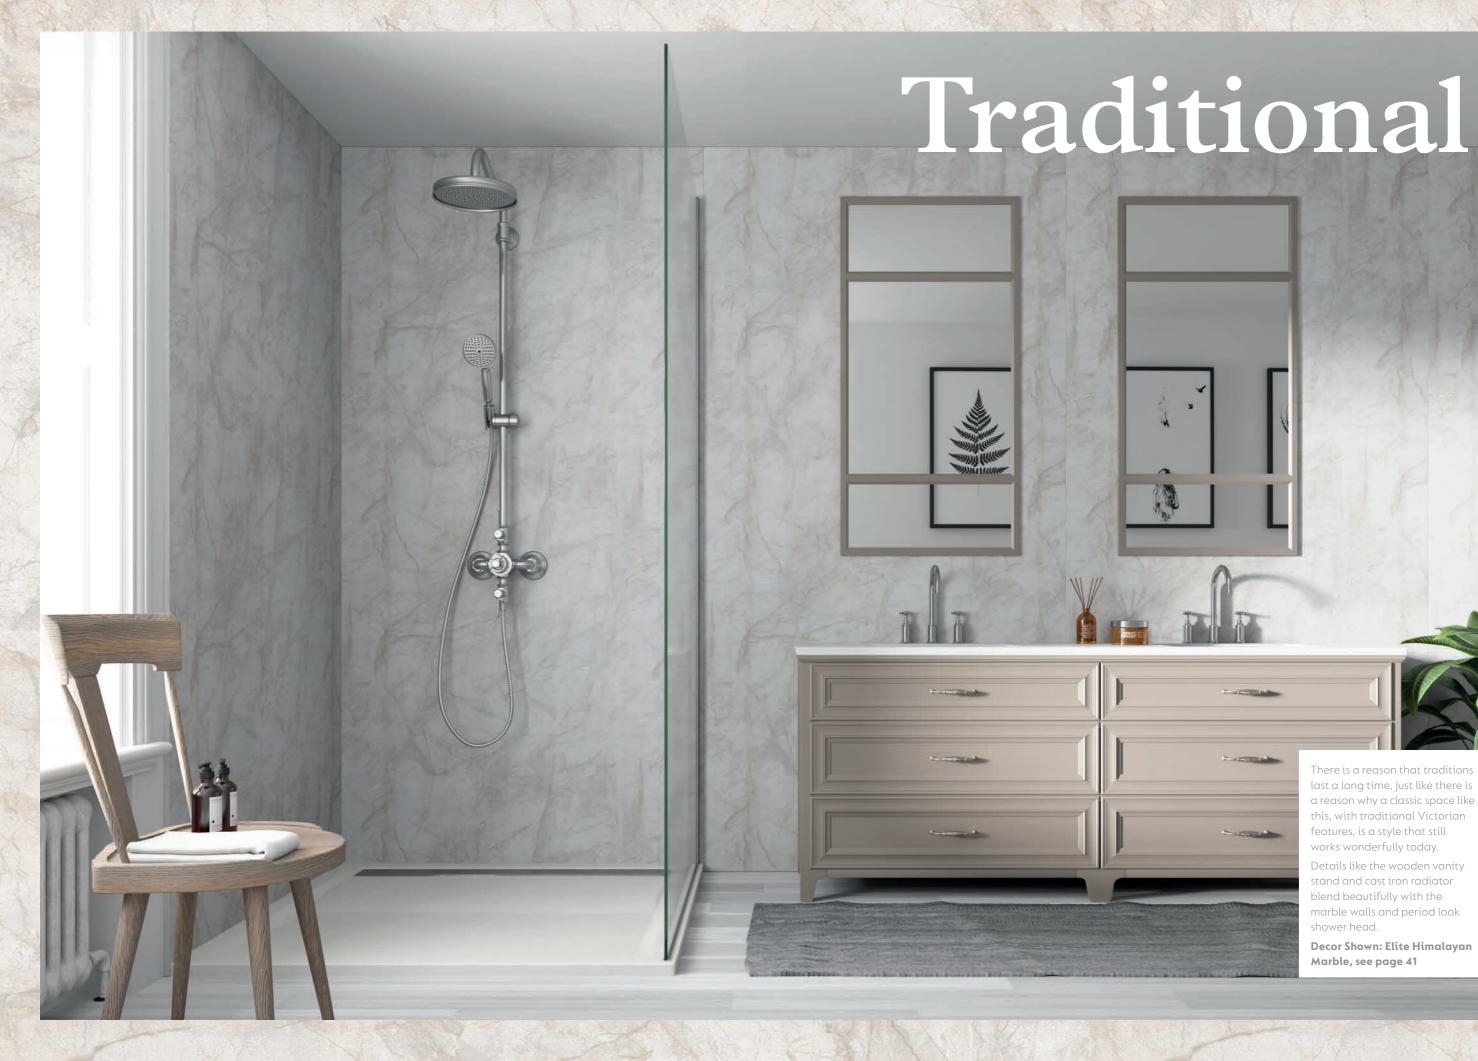

Decor Shown: Brilliance Squares, see page 26

There is a reason that traditions last a long time, just like there is a reason why a classic space like this, with traditional Victorian features, is a style that still works wonderfully today. Details like the wooden vanity stand and cast iron radiator

blend beautifully with the marble walls and period look shower head.

Decor Shown: Elite Himalayan Marble, see page 41

Decor above: Elite Athena Marble, see page 40 Decor on right: Brilliance Urban Grey, see page 30