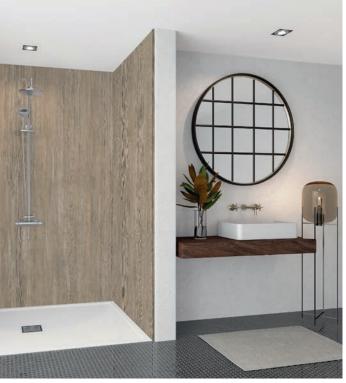

# ELITE WOOD

Our wood look panels can turn your bathroom into an earthy escape

Shown here is our extraordinary **Bomarzo** wood effect panel. This is one of our latest styles and can help create a stunning feature wall.

The look and feel of natural wood has been replicated to produce a precise and warm looking wood that will enliven any bathroom.

Our Elite range is our premium bathroom panel. As no trims are required with Elite, you can create a completely seamless finish.