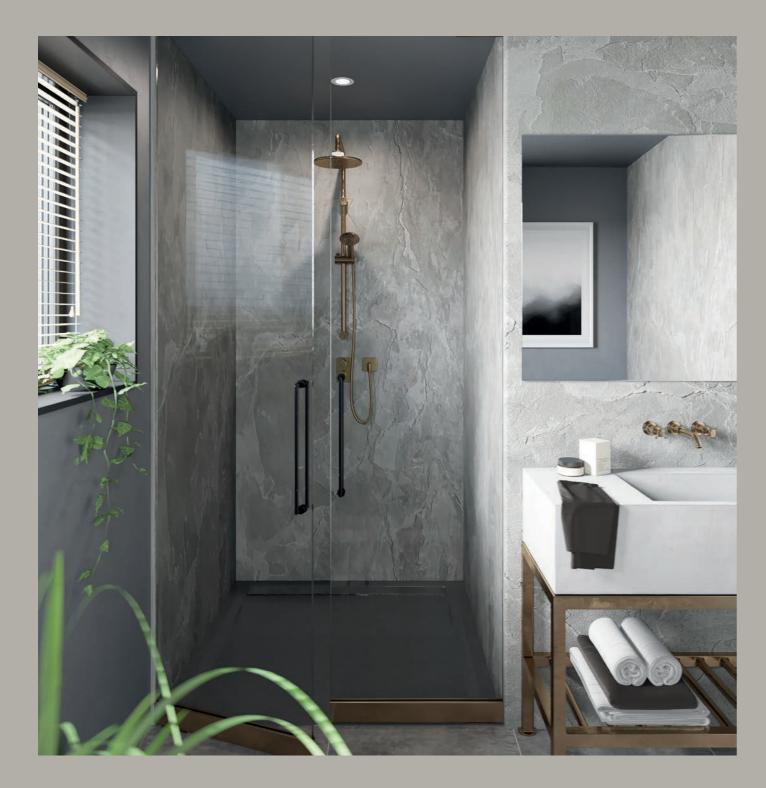

# INDUSTRIAL

An industrial style uses the raw materials and generous volume of space found in the former work spaces that have been converted into lofts and warehouses across the country.

Raw materials and finishes such as the wood effect wall panels shown in the bathroom below and the exposed light fittings in the room to the right all make this aesthetic a truly 21st-century look.

Decor on right: Elite Milano Marble, see page 40 Decor below: Elite Bomarzo, see page 48