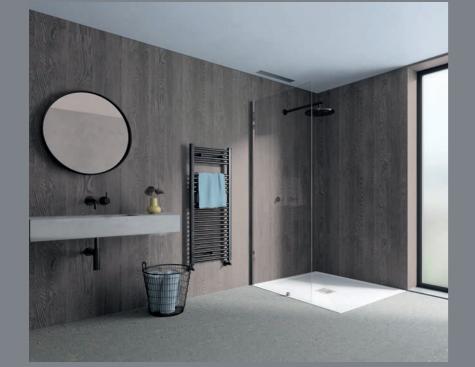

# INDUSTRIAL

An industrial style uses the raw materials and generous volume of space found in the former work spaces that have been converted into lofts and warehouses across the country.

Raw materials and finishes such as the wood effect wall panels shown in the bathroom below and the exposed light fittings in the room to the right all make this aesthetic a truly 21st-century look.

Decor on right: Elite Milano Marble, see page 40 Decor below: Elite Bomarzo, see page 48