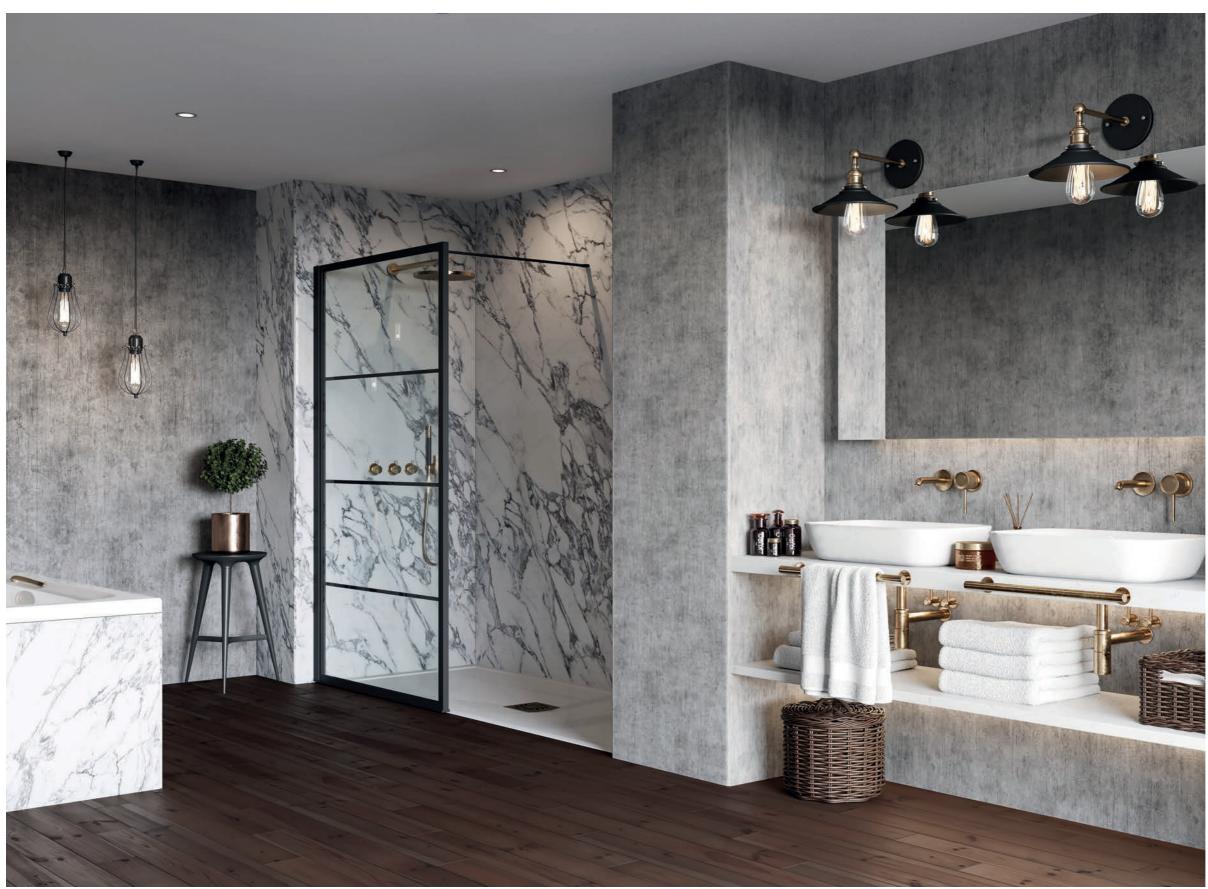

blend beautifully with the marble walls and period look shower head.

Decor Shown: Elite Himalayan Marble, see page 41

Decor above: Elite Athena Marble, see page 40 Decor on right: Brilliance Urban Grey, see page 30

stones, marbles and woods, these spaces reflect the beauty of nature and the timelessness of the natural world.

The room above has been carefully put together to have the stone walls and floor merge beautifully with the vanity stand. The gold hardware completes the look to give an opulent finish.