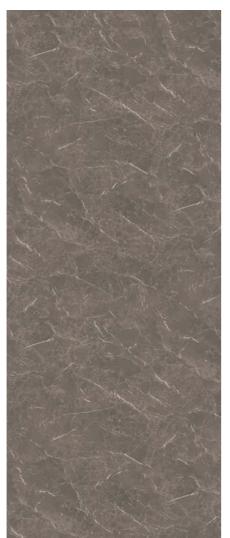

# ELITE STONE

Harness the look of nature with Mermaid's Elite range of stone look panels

With a textured slate finish, **Scafell Slate** is a beautiful way to add a sense of calm to your bathroom.

Our Elite range is our premium bathroom panel. As no trims are required with Elite, you can create a completely seamless finish. Plus, as shown here to the left of the mirror, if you wrap the wall panel around an external corner using a postformed edge, an elegant curved corner is created.

# ELITE STONE

The beautiful details that make up Mermaid stone effects...

The realistic stone texture of Light Shale simply adds to it's natural appeal.

LIGHT SHALE

Stone Finish

MONT-BLANC GRANIT Stone Finish