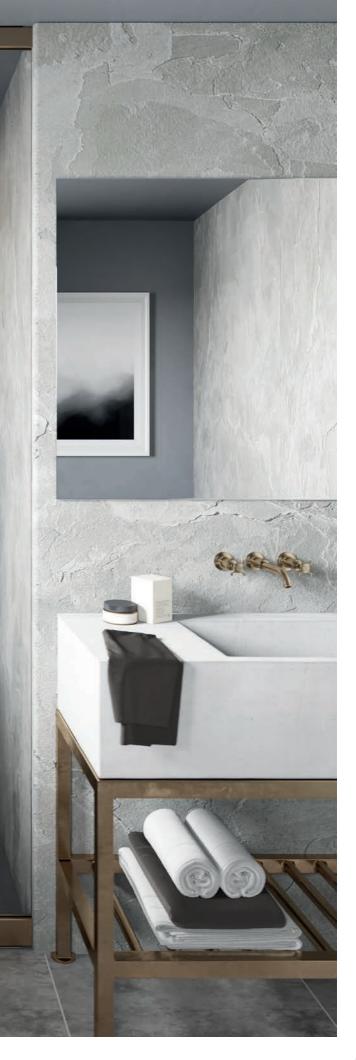

stones, marbles and woods, these spaces reflect the beauty of nature and the timelessness of the natural world.

The room above has been carefully put together to have the stone walls and floor merge beautifully with the vanity stand. The gold hardware completes the look to give an opulent finish.

Decor above: Elite Scafell Slate, see page 36 Decor on right: Elite Beaumont Tile, see page 44