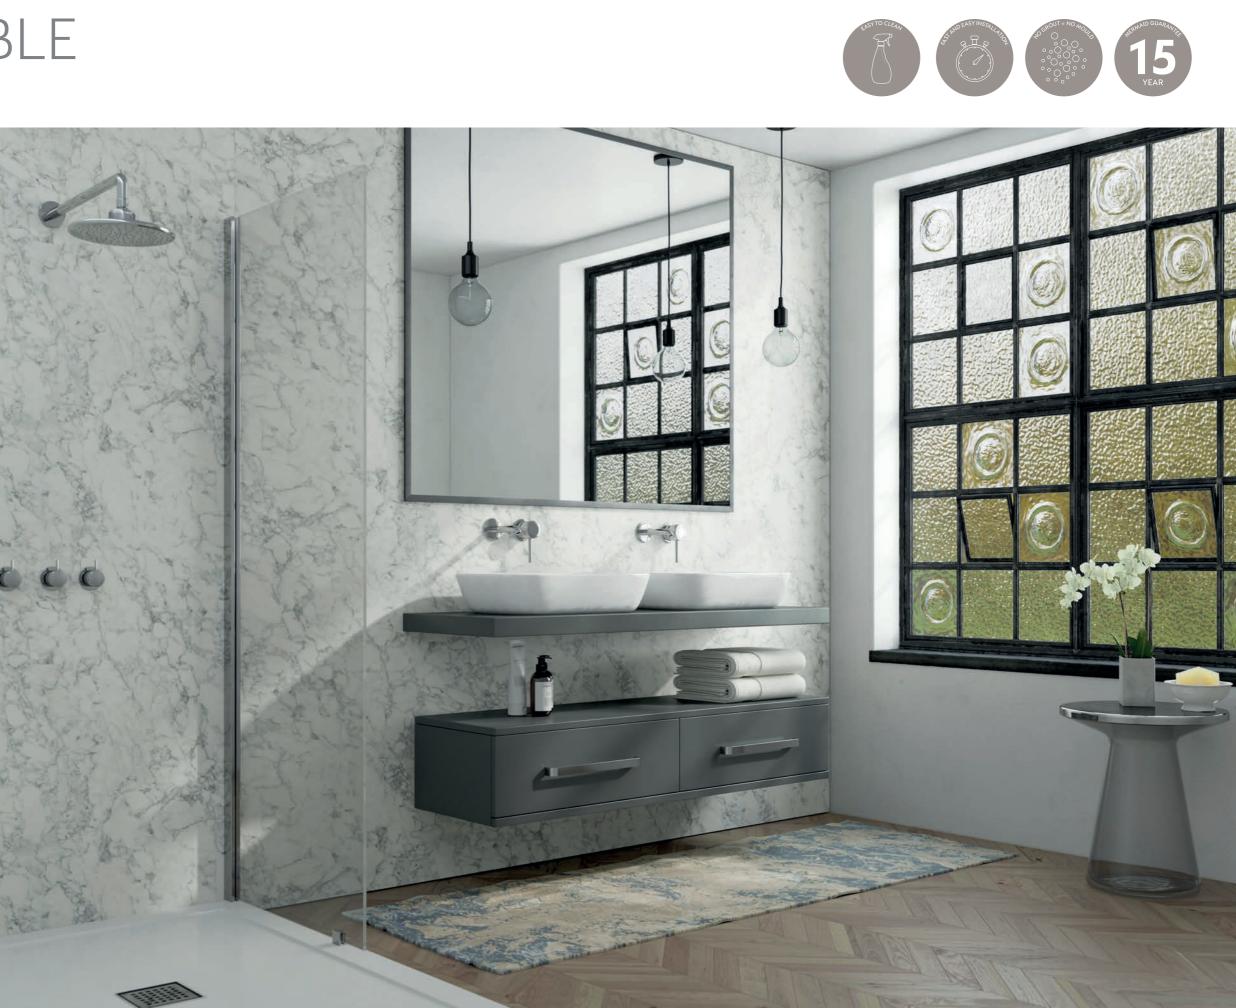

blend beautifully with the marble walls and period look shower head.

Decor Shown: Elite Himalayan Marble, see page 41

Decor above: Elite Athena Marble, see page 40 Decor on right: Brilliance Urban Grey, see page 30

stones, marbles and woods, these spaces reflect the beauty of nature and the timelessness of the natural world.

The room above has been carefully put together to have the stone walls and floor merge beautifully with the vanity stand. The gold hardware completes the look to give an opulent finish.