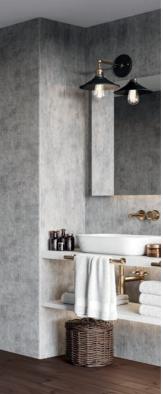

stones, marbles and woods, these spaces reflect the beauty of nature and the timelessness of the natural world.

The room above has been carefully put together to have the stone walls and floor merge beautifully with the vanity stand. The gold hardware completes the look to give an opulent finish.