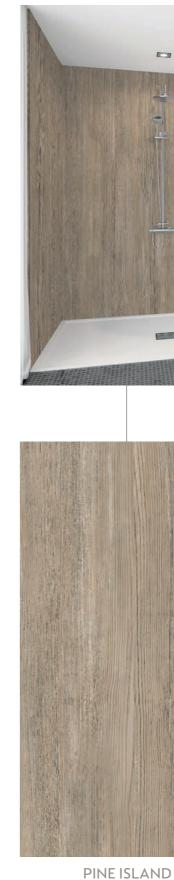

# ELITE WOOD

Our wood look panels can turn your bathroom into an earthy escape

Shown here is our extraordinary **Bomarzo** wood effect panel. This is one of our latest styles and can help create a stunning feature wall.

The look and feel of natural wood has been replicated to produce a precise and warm looking wood that will enliven any bathroom.

Our Elite range is our premium bathroom panel. As no trims are required with Elite, you can create a completely seamless finish.