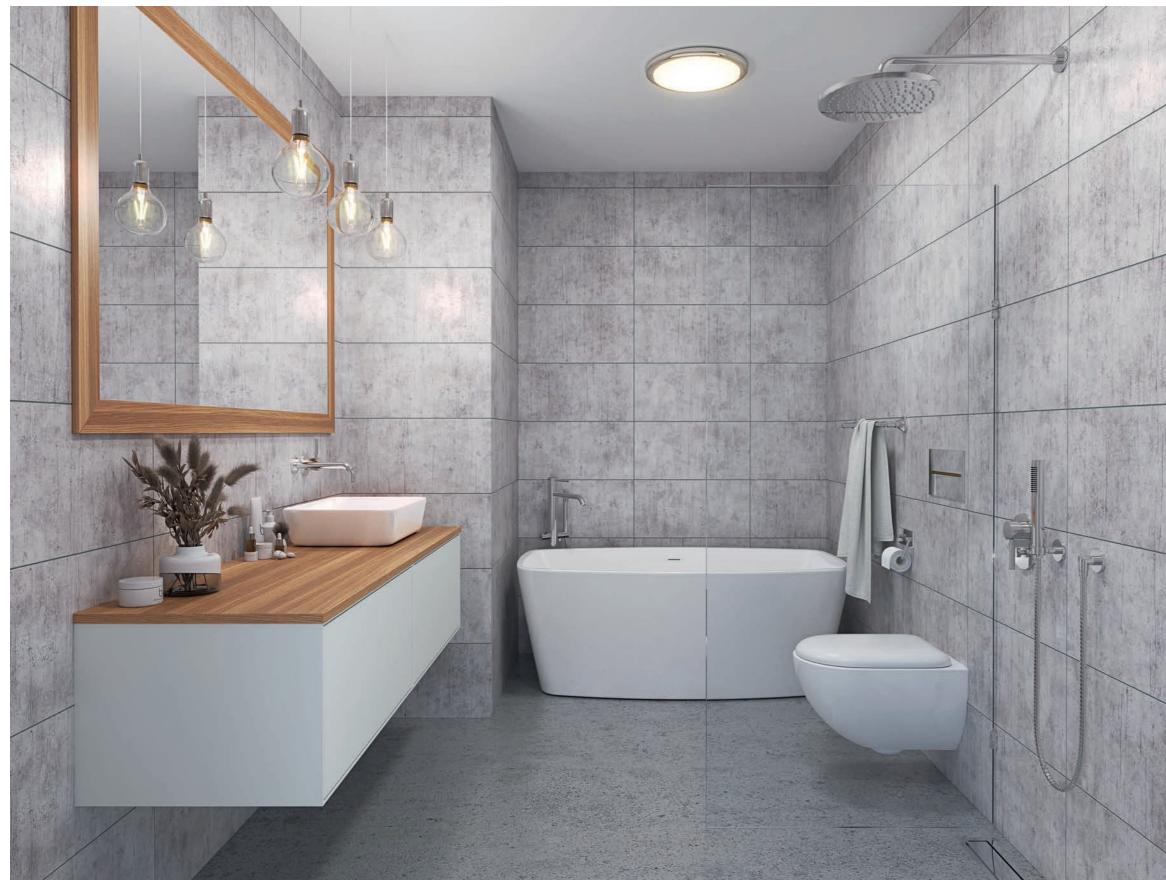

# INDUSTRIAL

An industrial style uses the raw materials and generous volume of space found in the former work spaces that have been converted into lofts and warehouses across the country.

Raw materials and finishes such as the wood effect wall panels shown in the bathroom below and the exposed light fittings in the room to the right all make this aesthetic a truly 21st-century look.