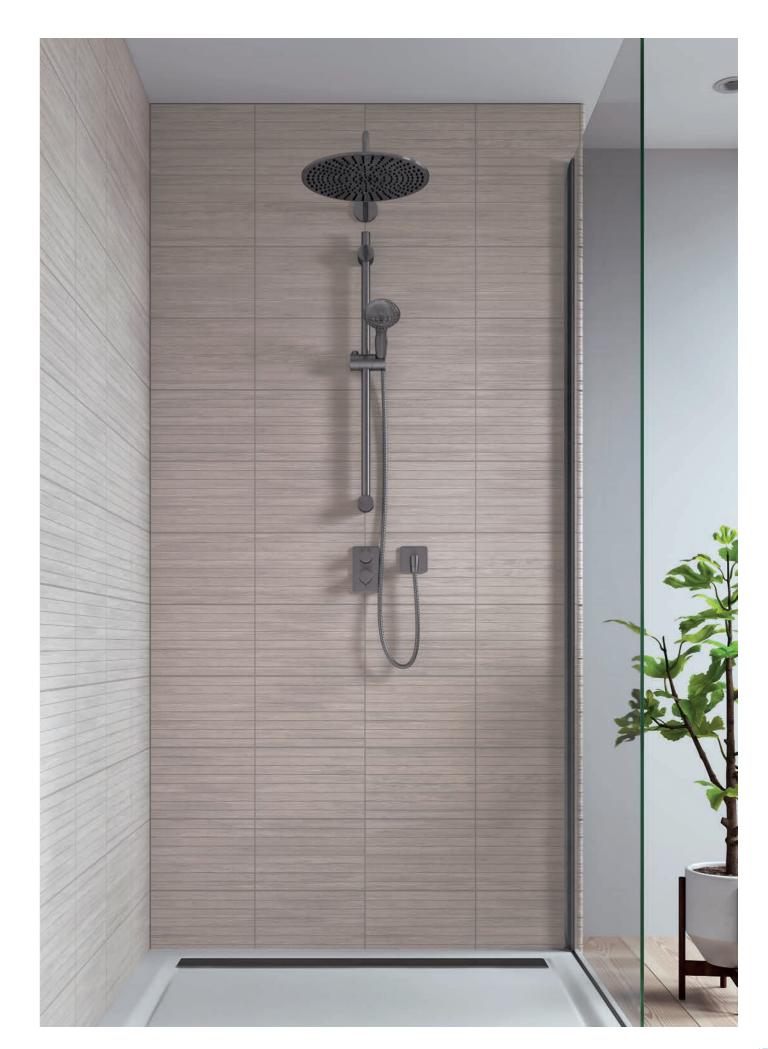

### **ELITE** AMBIENCE

Simple and effective, our Elite Ambience collection can add a sense of calm to any space

Our Artico decor is the perfect panel for those wishing to create a simplistic, modern bathroom. Pure white, with all the modern benefits of our Elite panels, Artico is the classic Mermaid bathroom panel.

Elite panels can also, as shown here, be used to create either a matching or contrasting bath panel.

Our Elite range is our premium bathroom panel. As no trims are required with Elite, you can create a completely seamless finish.