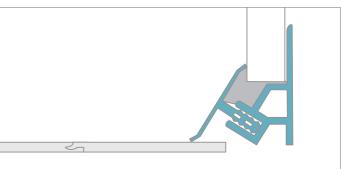

### ELITE PANELS

| 2420 x 600mm T&G                                                                                                                                                                                                                                                                                                              |                                                                                                                                                     |
|-------------------------------------------------------------------------------------------------------------------------------------------------------------------------------------------------------------------------------------------------------------------------------------------------------------------------------|-----------------------------------------------------------------------------------------------------------------------------------------------------|
|                                                                                                                                                                                                                                                                                                                               |                                                                                                                                                     |
| Elite T&G panels in 600mm widths offer the flexibility for le                                                                                                                                                                                                                                                                 | ess waste and less cost.                                                                                                                            |
|                                                                                                                                                                                                                                                                                                                               | 600mm                                                                                                                                               |
|                                                                                                                                                                                                                                                                                                                               |                                                                                                                                                     |
|                                                                                                                                                                                                                                                                                                                               | کے                                                                                                                                                  |
|                                                                                                                                                                                                                                                                                                                               |                                                                                                                                                     |
|                                                                                                                                                                                                                                                                                                                               |                                                                                                                                                     |
|                                                                                                                                                                                                                                                                                                                               |                                                                                                                                                     |
| 2420 x 1200mm T&G                                                                                                                                                                                                                                                                                                             |                                                                                                                                                     |
| Elite T&G panels in 1200mm widths result in less joints.                                                                                                                                                                                                                                                                      |                                                                                                                                                     |
|                                                                                                                                                                                                                                                                                                                               |                                                                                                                                                     |
| ,                                                                                                                                                                                                                                                                                                                             | 1200mm                                                                                                                                              |
| 7                                                                                                                                                                                                                                                                                                                             | 5                                                                                                                                                   |
|                                                                                                                                                                                                                                                                                                                               |                                                                                                                                                     |
|                                                                                                                                                                                                                                                                                                                               |                                                                                                                                                     |
|                                                                                                                                                                                                                                                                                                                               |                                                                                                                                                     |
|                                                                                                                                                                                                                                                                                                                               |                                                                                                                                                     |
| 2420 x 1200mm POST FORMED                                                                                                                                                                                                                                                                                                     |                                                                                                                                                     |
| Features one finished radius edge and one tongue to link to                                                                                                                                                                                                                                                                   | o T&G                                                                                                                                               |
|                                                                                                                                                                                                                                                                                                                               |                                                                                                                                                     |
| ,                                                                                                                                                                                                                                                                                                                             | 1200mm                                                                                                                                              |
|                                                                                                                                                                                                                                                                                                                               |                                                                                                                                                     |
|                                                                                                                                                                                                                                                                                                                               |                                                                                                                                                     |
|                                                                                                                                                                                                                                                                                                                               |                                                                                                                                                     |
|                                                                                                                                                                                                                                                                                                                               |                                                                                                                                                     |
|                                                                                                                                                                                                                                                                                                                               |                                                                                                                                                     |
|                                                                                                                                                                                                                                                                                                                               |                                                                                                                                                     |
| ELITE BATH PANEL                                                                                                                                                                                                                                                                                                              |                                                                                                                                                     |
| With a totally waterproof core bath panels are easy to fab                                                                                                                                                                                                                                                                    |                                                                                                                                                     |
| With a totally waterproof core bath panels are easy to fab<br>Front and end panel combinations can be cut from one 120                                                                                                                                                                                                        | 20mm postformed panel utilising the postformed edge to overlap the side panel for a                                                                 |
| With a totally waterproof core bath panels are easy to fab<br>Front and end panel combinations can be cut from one 120                                                                                                                                                                                                        |                                                                                                                                                     |
| With a totally waterproof core bath panels are easy to fab<br>Front and end panel combinations can be cut from one 120                                                                                                                                                                                                        | 20mm postformed panel utilising the postformed edge to overlap the side panel for a                                                                 |
| With a totally waterproof core bath panels are easy to fab<br>Front and end panel combinations can be cut from one 120                                                                                                                                                                                                        | 20mm postformed panel utilising the postformed edge to overlap the side panel for a                                                                 |
| With a totally waterproof core bath panels are easy to fab<br>Front and end panel combinations can be cut from one 120                                                                                                                                                                                                        | 20mm postformed panel utilising the postformed edge to overlap the side panel for a                                                                 |
| With a totally waterproof core bath panels are easy to fab<br>Front and end panel combinations can be cut from one 120                                                                                                                                                                                                        | 20mm postformed panel utilising the postformed edge to overlap the side panel for a                                                                 |
| With a totally waterproof core bath panels are easy to fab<br>Front and end panel combinations can be cut from one 120                                                                                                                                                                                                        | 20mm postformed panel utilising the postformed edge to overlap the side panel for a                                                                 |
| With a totally waterproof core bath panels are easy to fab<br>Front and end panel combinations can be cut from one 120                                                                                                                                                                                                        | 20mm postformed panel utilising the postformed edge to overlap the side panel for a                                                                 |
| With a totally waterproof core bath panels are easy to fab<br>Front and end panel combinations can be cut from one 120<br>neat postformed detail at the corner, remembering that lin                                                                                                                                          | DOmm postformed panel utilising the postformed edge to overlap the side panel for a near decors will see a change of direction at the intersection. |
| With a totally waterproof core bath panels are easy to fab<br>Front and end panel combinations can be cut from one 120<br>neat postformed detail at the corner, remembering that lin<br>FLOOR AND WALL PANEL INTEGRATI                                                                                                        | OOmm postformed panel utilising the postformed edge to overlap the side panel for a near decors will see a change of direction at the intersection. |
| With a totally waterproof core bath panels are easy to fab<br>Front and end panel combinations can be cut from one 120<br>neat postformed detail at the corner, remembering that lin<br>FLOOR AND WALL PANEL INTEGRATI<br>Emilia panels are designed to fully integrate with Mermaio                                          | OOmm postformed panel utilising the postformed edge to overlap the side panel for a near decors will see a change of direction at the intersection. |
| With a totally waterproof core bath panels are easy to fab<br>Front and end panel combinations can be cut from one 120<br>neat postformed detail at the corner, remembering that lin<br>FLOOR AND WALL PANEL INTEGRATI                                                                                                        | OOmm postformed panel utilising the postformed edge to overlap the side panel for a near decors will see a change of direction at the intersection. |
| With a totally waterproof core bath panels are easy to fab<br>Front and end panel combinations can be cut from one 120<br>neat postformed detail at the corner, remembering that lin<br>FLOOR AND WALL PANEL INTEGRATI<br>Emilia panels are designed to fully integrate with Mermaio                                          | OOmm postformed panel utilising the postformed edge to overlap the side panel for a near decors will see a change of direction at the intersection. |
| With a totally waterproof core bath panels are easy to fab<br>Front and end panel combinations can be cut from one 120<br>neat postformed detail at the corner, remembering that lin<br>FLOOR AND WALL PANEL INTEGRATI<br>Emilia panels are designed to fully integrate with Mermaio<br>This ensures a fully waterproof seal. | OOmm postformed panel utilising the postformed edge to overlap the side panel for a near decors will see a change of direction at the intersection. |
| With a totally waterproof core bath panels are easy to fab<br>Front and end panel combinations can be cut from one 120<br>neat postformed detail at the corner, remembering that lin<br>FLOOR AND WALL PANEL INTEGRATI<br>Emilia panels are designed to fully integrate with Mermaio<br>This ensures a fully waterproof seal. | OOmm postformed panel utilising the postformed edge to overlap the side panel for a near decors will see a change of direction at the intersection. |