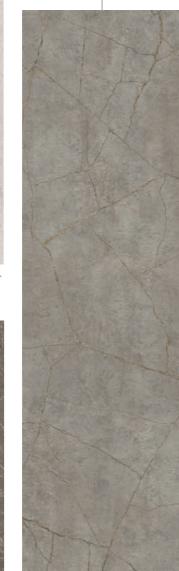

# ELITE STONE

Harness the look of nature with Mermaid's Elite range of stone look panels

With a textured slate finish, **Scafell Slate** is a beautiful way to add a sense of calm to your bathroom.

Our Elite range is our premium bathroom panel. As no trims are required with Elite, you can create a completely seamless finish. Plus, as shown here to the left of the mirror, if you wrap the wall panel around an external corner using a postformed edge, an elegant curved corner is created.

#### Available in the following sizes:

2420 x 1200 x 10mm Postformed Panel 2420 x 1200 x 10mm Tongue & Groove Panel 2420 x 600 x 10mm Tongue & Groove Panel