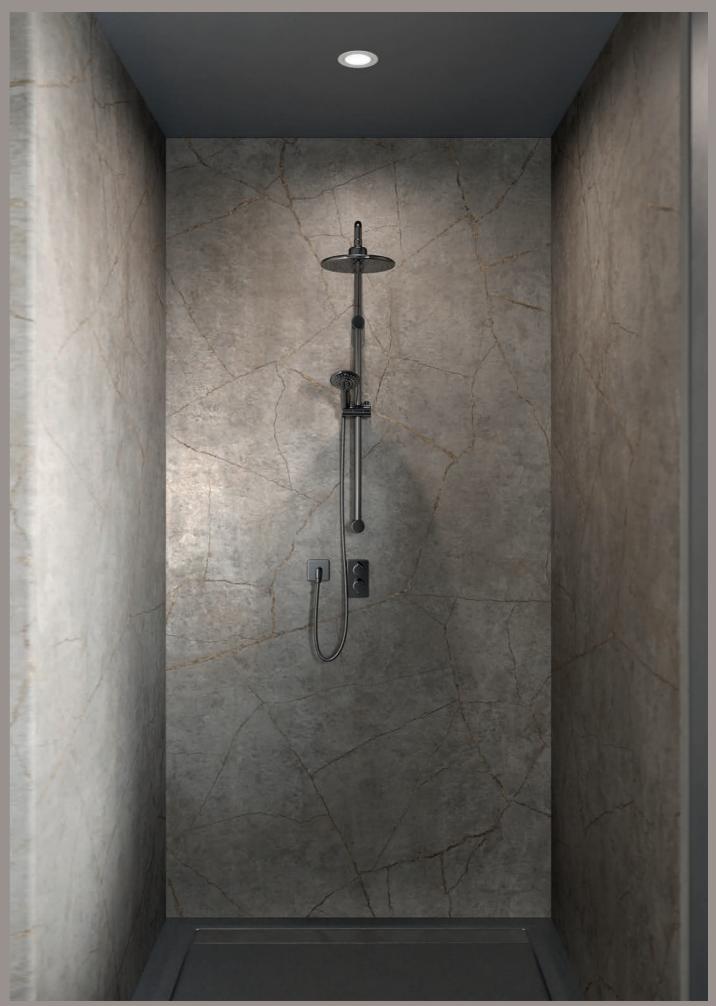

# ELITE STONE

Harness the look of nature with Mermaid's Elite range of stone look panels

With a textured slate finish, **Scafell Slate** is a beautiful way to add a sense of calm to your bathroom.

Our Elite range is our premium bathroom panel. As no trims are required with Elite, you can create a completely seamless finish. Plus, as shown here to the left of the mirror, if you wrap the wall panel around an external corner using a postformed edge, an elegant curved corner is created.