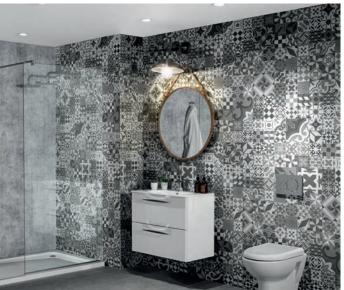

## **BRILLIANCE** PATTERNS

**BRILLIANCE** SQUARES

Mermaid's acrylic range of patterned shower panels truly make a statement

Our **Squares** decor, like all in our patterned range of Brilliance panels, becomes the star of the show in this modern bathroom space. Its eye-catching geometric shape reflects the bold graphic look of mid-century Swiss design.