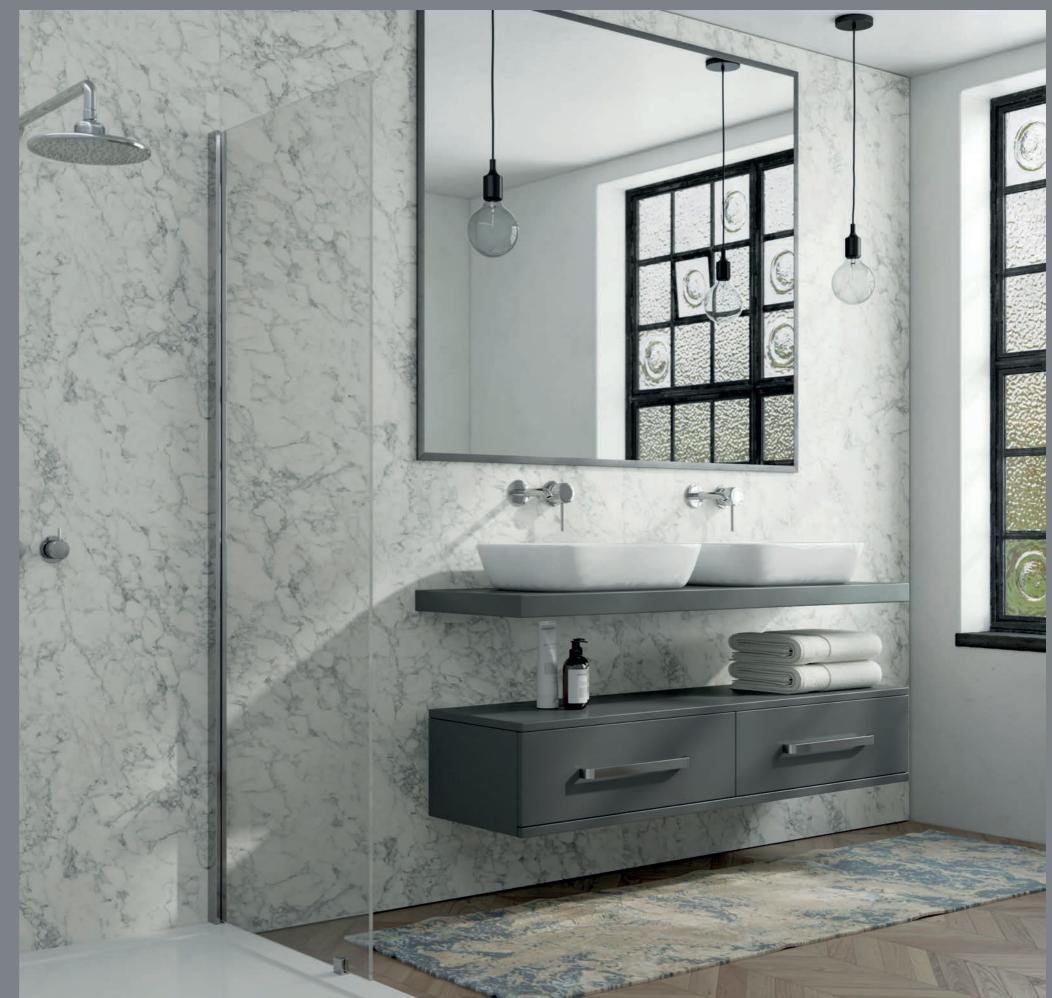

Decor Shown: Brilliance Squares, see page 26

There is a reason that traditions last a long time, just like there is a reason why a classic space like this, with traditional Victorian features, is a style that still works wonderfully today. Details like the wooden vanity stand and cast iron radiator

blend beautifully with the marble walls and period look shower head.

Decor Shown: Elite Himalayan Marble, see page 41

Decor above: Elite Athena Marble, see page 40 Decor on right: Brilliance Urban Grey, see page 30