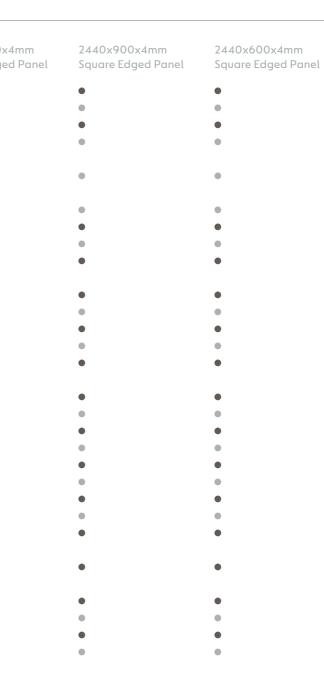

| DECOR                      | Colour                  | Square Edg          |
|----------------------------|-------------------------|---------------------|
|                            |                         |                     |
| Aqua                       | Aqua                    | •                   |
| Atlantic                   | Atlantic                | •                   |
| Azalea                     | Azalea                  | •                   |
| Black                      | Black                   | •                   |
| Black Florals              | Polished Silver         | •                   |
| Black Ice                  | Black Ice               | •                   |
| Blue Florals               | Polished Silver         | •                   |
| Blue Lagoon                | Blue Lagoon             | •                   |
| Cadet                      | Cadet                   | •                   |
| Coffee                     | Coffee                  | •                   |
| Crimson                    | Crimson                 | •                   |
| Cubics                     | Polished Silver         | •                   |
| Forest Green               | Forest Green            | •                   |
| Heather                    | Heather                 | •                   |
| Lilac                      | Lilac                   | •                   |
| Lime                       | Lime                    | •                   |
| Mist                       | Mist                    | •                   |
| Mosaics                    | Polished Silver         | •                   |
| Orange                     | Orange                  | •                   |
| Oyster                     | Oyster                  | •                   |
| Plum                       | Plum                    | •                   |
| Rose                       | Rose                    | •                   |
| Sage                       | Sage                    | •                   |
| Silver Ice                 | Silver Ice              | •                   |
| Soft Blue                  | Soft Blue               | •                   |
| Soft Pink                  | Soft Pink               | •                   |
| Soft Yellow                | Soft Yellow             | •                   |
| Squares                    | Polished Silver         |                     |
| Sunflower                  | Sunflower               |                     |
| Tiles                      | Polished Silver         |                     |
| Urban Grey                 | Urban Grey              | •                   |
| Vanilla                    | Vanilla                 | •                   |
| White                      | White                   |                     |
| White Ice                  | White                   | •                   |
|                            |                         |                     |
| EMILIA<br>DECOR            | 605 x 305 x 5mm<br>Tile | 1218 x 146<br>Plank |
|                            |                         | FIUIIK              |
| Adria                      | •                       |                     |
| Capri                      | •                       |                     |
| Castel                     | •                       |                     |
| Centro                     | •                       |                     |
| Cesena                     | •                       |                     |
| Imola                      | •                       |                     |
| San Leo<br>Releana         | •                       | •                   |
| Bologna                    |                         | •                   |
| Ferrara                    |                         | •                   |
| Modena                     |                         | •                   |
| Parma                      |                         | •                   |
|                            |                         |                     |
| <b>Piacenza</b><br>Ravenna |                         | ·                   |