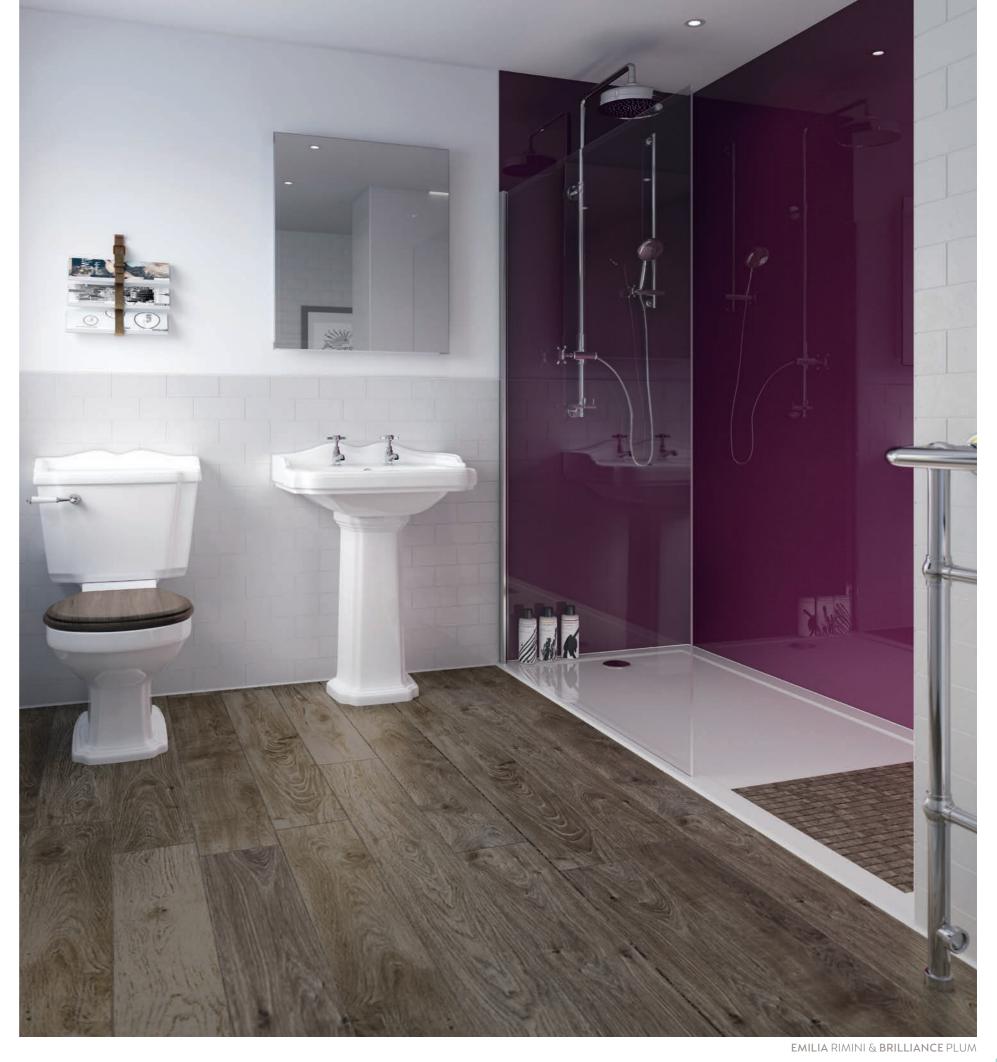

## EMILIA FLOORING

Our waterproof flooring system requires no grout, can be cut on site and requires no specialist fitter

Shown here in **Rimini**, the natural wood effect adds a beautiful sense of nature to this stunning bathroom.