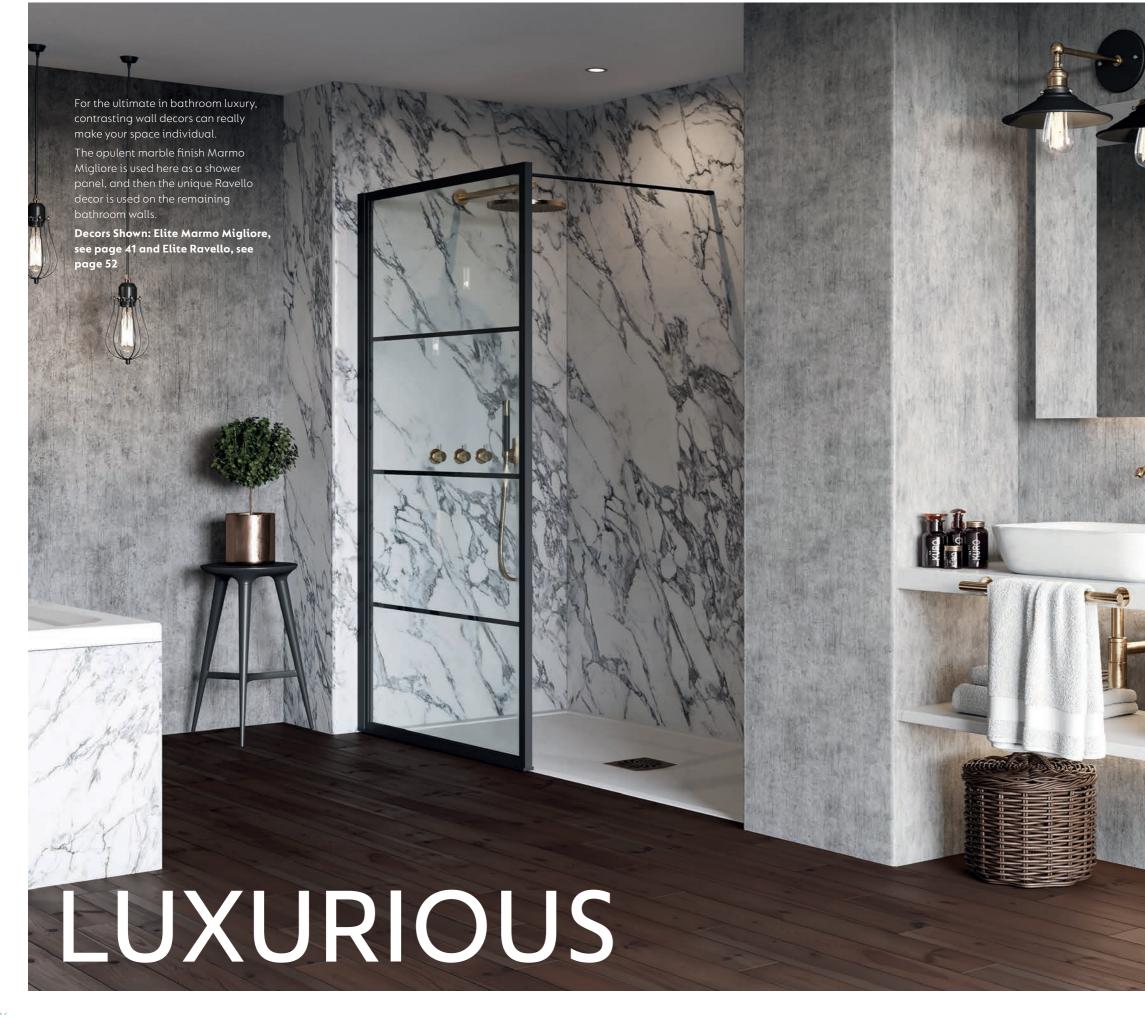

## **ELITE** ABSTRACT

A unique range of decors that will help create an individual bathroom

Ravello is a stone like finish, with touches of black running throughout creating a striking pattern, perfect for a modern look bathroom. In this space we've matched with Marmo Migliore, found on page 41, which works as a beautiful contrast.