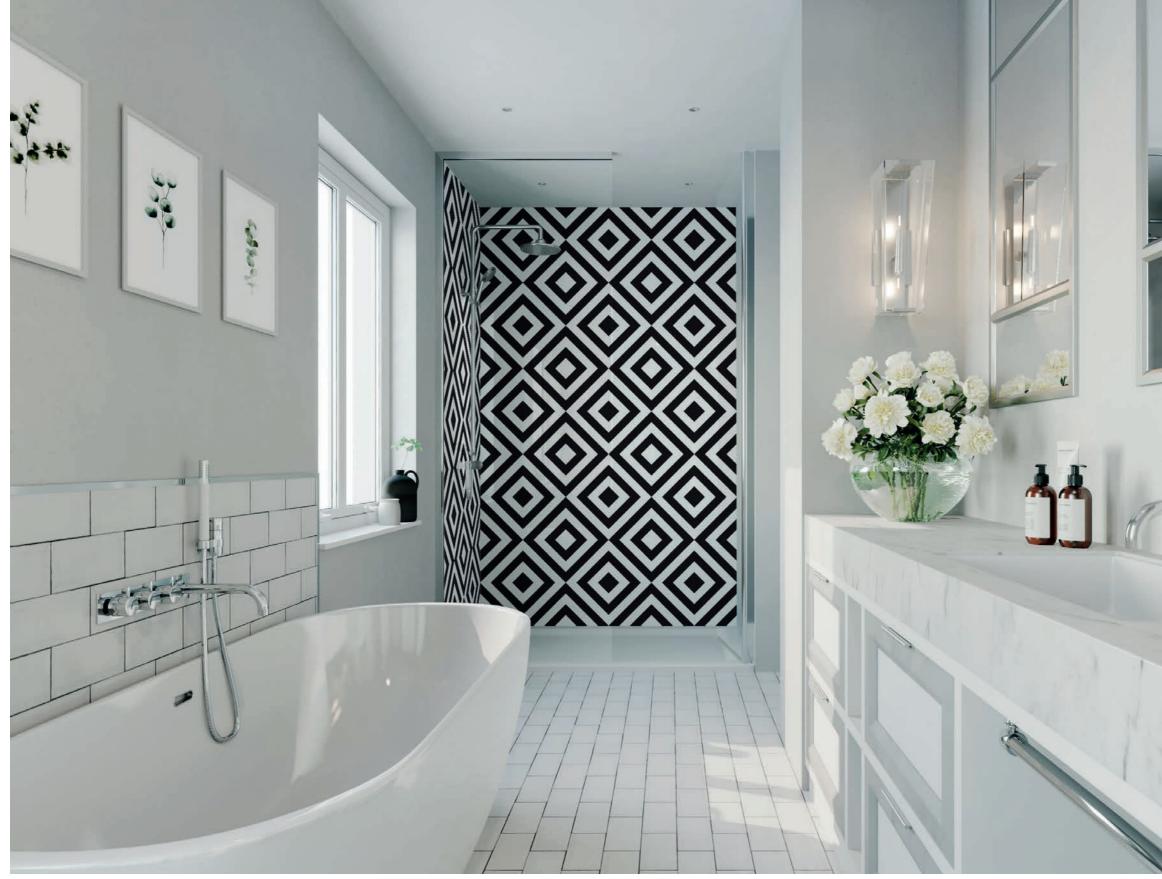

Jse Mermaid and all our expertise o get your bathroom design style iaht first-time.

Make your bathroom pop with a wall of pattern or bold colour.

3

53

effective in a room such as this one, with subtle white tones throughout the rest of the space, making the shower walls the centre of attention

Decor Shown: Brilliance Squares, see page 26

There is a reason that traditions last a long time, just like there is a reason why a classic space like this, with traditional Victorian features, is a style that still works wonderfully today. Details like the wooden vanity stand and cast iron radiator

## **BRILLIANCE** PATTERNS

**BRILLIANCE** SQUARES

Mermaid's acrylic range of patterned shower panels truly make a statement

Our **Squares** decor, like all in our patterned range of Brilliance panels, becomes the star of the show in this modern bathroom space. Its eye-catching geometric shape reflects the bold graphic look of mid-century Swiss design.