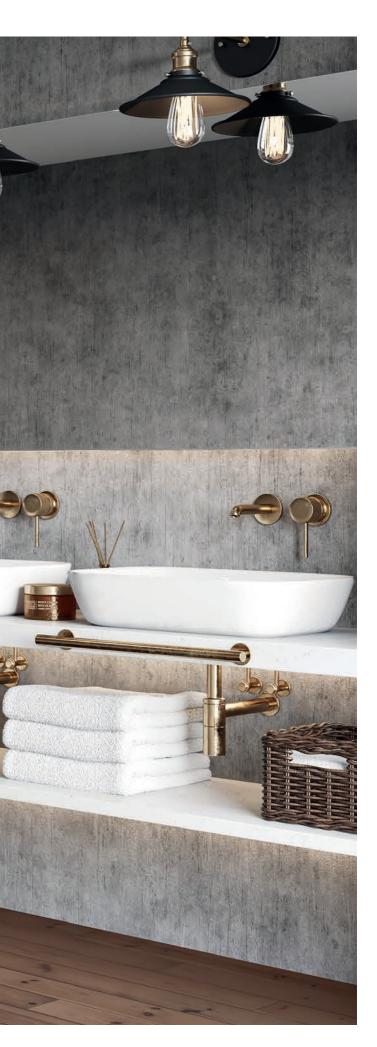

stones, marbles and woods, these spaces reflect the beauty of nature and the timelessness of the natural world.

The room above has been carefully put together to have the stone walls and floor merge beautifully with the vanity stand. The gold hardware completes the look to give an opulent finish.

Decor above: Elite Scafell Slate, see page 36 Decor on right: Elite Beaumont Tile, see page 44