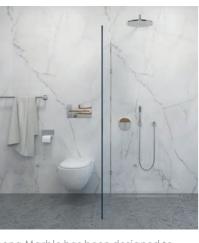

blend beautifully with the marble walls and period look shower head.

Decor Shown: Elite Himalayan Marble, see page 41

Decor above: Elite Athena Marble, see page 40 Decor on right: Brilliance Urban Grey, see page 30

### ELITE MARBLE

Mermaid's range of natural-looking panels can offer a beautiful sense of serenity

Shown here is the remarkable **Milano Marble**. This is one of our best-loved designs, a statement panel to elevate your bathroom and achieve an authentic luxury feel. Every vein has been painstakingly reproduced to create an accurate and natural-looking marble that will elevate any bathroom space.