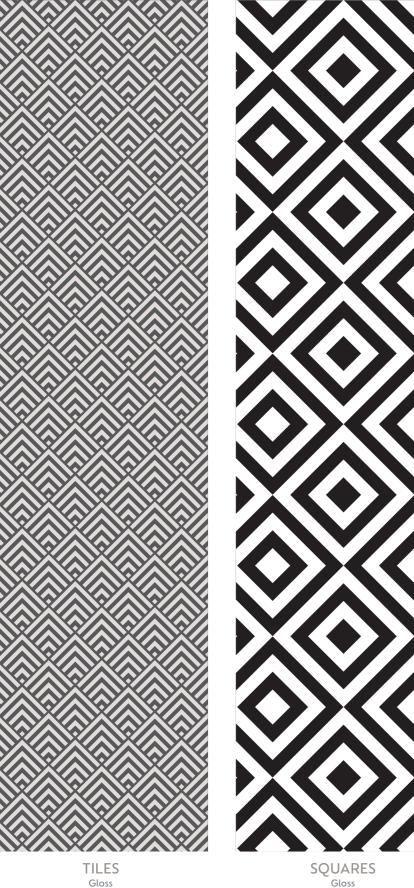

## **BRILLIANCE** PATTERNS

**BRILLIANCE** SQUARES

Mermaid's acrylic range of patterned shower panels truly make a statement

Our **Squares** decor, like all in our patterned range of Brilliance panels, becomes the star of the show in this modern bathroom space. Its eye-catching geometric shape reflects the bold graphic look of mid-century Swiss design.

| DECOR                      | Colour                  | Square Edg          |
|----------------------------|-------------------------|---------------------|
|                            |                         |                     |
| Aqua                       | Aqua                    | •                   |
| Atlantic                   | Atlantic                | •                   |
| Azalea                     | Azalea                  | •                   |
| Black                      | Black                   | •                   |
| Black Florals              | Polished Silver         | •                   |
| Black Ice                  | Black Ice               | •                   |
| Blue Florals               | Polished Silver         | •                   |
| Blue Lagoon                | Blue Lagoon             | •                   |
| Cadet                      | Cadet                   | •                   |
| Coffee                     | Coffee                  | •                   |
| Crimson                    | Crimson                 | •                   |
| Cubics                     | Polished Silver         | •                   |
| Forest Green               | Forest Green            | •                   |
| Heather                    | Heather                 | •                   |
| Lilac                      | Lilac                   | •                   |
| Lime                       | Lime                    | •                   |
| Mist                       | Mist                    | •                   |
| Mosaics                    | Polished Silver         | •                   |
| Orange                     | Orange                  | •                   |
| Oyster                     | Oyster                  | •                   |
| Plum                       | Plum                    | •                   |
| Rose                       | Rose                    | •                   |
| Sage                       | Sage                    | •                   |
| Silver Ice                 | Silver Ice              | •                   |
| Soft Blue                  | Soft Blue               | •                   |
| Soft Pink                  | Soft Pink               | •                   |
| Soft Yellow                | Soft Yellow             | •                   |
| Squares                    | Polished Silver         |                     |
| Sunflower                  | Sunflower               |                     |
| Tiles                      | Polished Silver         |                     |
| Urban Grey                 | Urban Grey              | •                   |
| Vanilla                    | Vanilla                 | •                   |
| White                      | White                   |                     |
| White Ice                  | White                   | •                   |
|                            |                         |                     |
| EMILIA<br>DECOR            | 605 x 305 x 5mm<br>Tile | 1218 x 146<br>Plank |
|                            |                         | FIUIIK              |
| Adria                      | •                       |                     |
| Capri                      | •                       |                     |
| Castel                     | •                       |                     |
| Centro                     | •                       |                     |
| Cesena                     | •                       |                     |
| Imola                      | •                       |                     |
| San Leo<br>Releana         | •                       | •                   |
| Bologna                    |                         | •                   |
| Ferrara                    |                         | •                   |
| Modena                     |                         | •                   |
| Parma                      |                         | •                   |
|                            |                         |                     |
| <b>Piacenza</b><br>Ravenna |                         | ·                   |