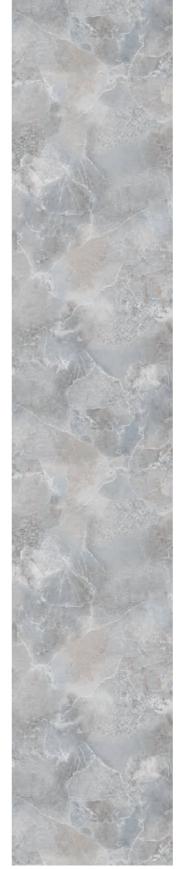

### ELITE MARBLE

Mermaid's range of natural-looking panels can offer a beautiful sense of serenity

Shown here is the remarkable **Milano Marble**. This is one of our best-loved designs, a statement panel to elevate your bathroom and achieve an authentic luxury feel. Every vein has been painstakingly reproduced to create an accurate and natural-looking marble that will elevate any bathroom space.

#### Available in the following sizes:

2420 x 1200 x 10mm Postformed Panel 2420 x 1200 x 10mm Tongue & Groove Panel 2420 x 600 x 10mm Tongue & Groove Panel

ELITE MILANO MARBLE

### ELITE MARBLE

Mermaid recommended adhesive and sealant must be used to validate the 15 year guarantee.

No trims required.

ATHENA MARBLE Matt

MILANO MARBLE Gloss

Athena Marble has been designed to emulate a high-end marble, without the cost. It is a subtle look that will fit perfectly into any classic or modern bathroom, thanks to its timeless design.