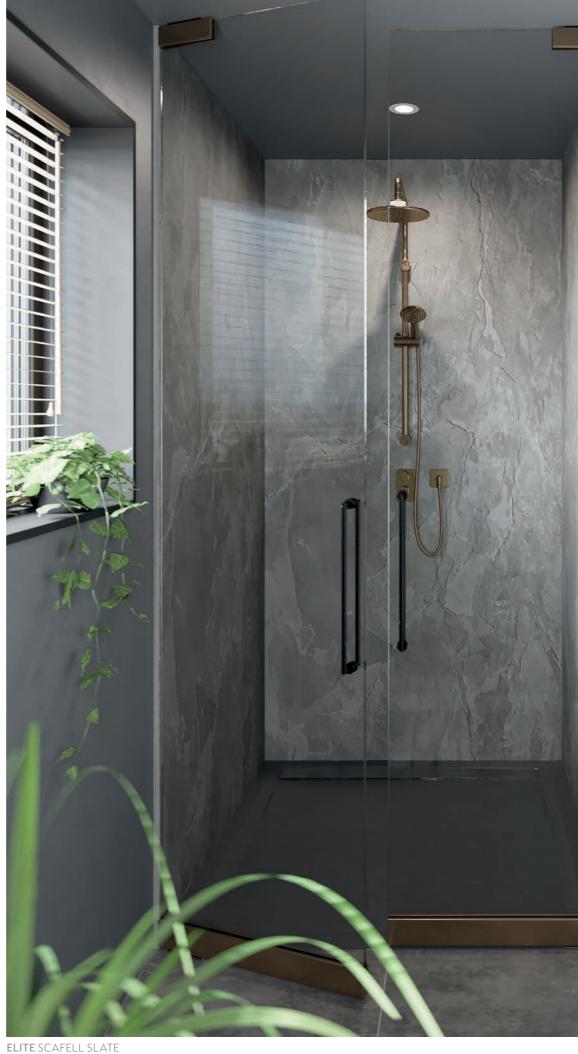

# ELITE STONE

Harness the look of nature with Mermaid's Elite range of stone look panels

With a textured slate finish, **Scafell Slate** is a beautiful way to add a sense of calm to your bathroom.

Our Elite range is our premium bathroom panel. As no trims are required with Elite, you can create a completely seamless finish. Plus, as shown here to the left of the mirror, if you wrap the wall panel around an external corner using a postformed edge, an elegant curved corner is created.

#### Available in the following sizes:

2420 x 1200 x 10mm Postformed Panel 2420 x 1200 x 10mm Tongue & Groove Panel 2420 x 600 x 10mm Tongue & Groove Panel