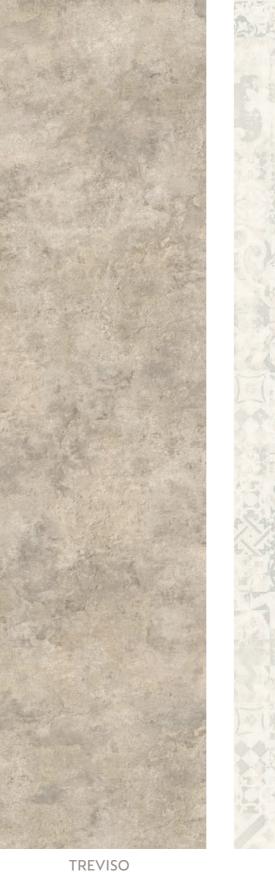

## **RANGE CHART**

| ELITE<br>DECOR    | Sealant<br>Complete Colour | 2420x1200x10mm<br>Postformed Panel | 2420x1200x10mm<br>Tongue & Groove Panel | 2420x600x10mm<br>Tongue & Groove Panel |
|-------------------|----------------------------|------------------------------------|-----------------------------------------|----------------------------------------|
| DECOR             |                            | r ostronneu r unet                 |                                         |                                        |
| Abruzzo           | Slate Grey                 | •                                  | •                                       | •                                      |
| Artico            | Ice White                  | •                                  | •                                       | •                                      |
| Athena Marble     | Ice White                  | •                                  | •                                       | •                                      |
| Bomarzo           | Pewter Grey                | •                                  | •                                       | •                                      |
| Brittany Oak      | Vanilla                    | •                                  | •                                       | •                                      |
| Caliza            | Silver Grey                | •                                  | •                                       | •                                      |
| Concrete Tile     | Basalt Grey                | •                                  |                                         |                                        |
| Dune Tile         | Pewter Grey                | •                                  |                                         |                                        |
| Ecru              | lvory                      | •                                  | •                                       | •                                      |
| Fumo              | Ash Grey                   | •                                  | •                                       | •                                      |
| Gold Stone        | Silver Grey                | •                                  | •                                       | •                                      |
| Hickory Plank     | Fudge                      | •                                  | •                                       | •                                      |
| Himalayan Marble  | Ash Grey                   | •                                  | •                                       | •                                      |
| Indian Stone      | Mushroom                   | •                                  | •                                       | •                                      |
| Light Shale       | Silver Grey                | •                                  | •                                       | •                                      |
| Mandorla          | Fudge                      | •                                  | •                                       | •                                      |
| Marmo Linea       | Silver Grey                | •                                  | •                                       | •                                      |
| Marmo Migliore    | Ice White                  | •                                  | •                                       | •                                      |
| Milano Marble     | Silver Grey                | •                                  | •                                       | •                                      |
| Misted Grey       | Ash Grey                   | •                                  | •                                       | •                                      |
| Mont-Blanc Granit | Ash Grey                   | •                                  | •                                       | •                                      |
| Padova            | Pewter Grey                | •                                  | •                                       | •                                      |
| Peruvian Walnut   | Chocolate                  | •                                  | •                                       | •                                      |
| Pine Island       | Fudge                      | •                                  | •                                       | •                                      |
| Pistachio         | Ice White                  | •                                  | •                                       | •                                      |
| Quartzo Bianco    | Ice White                  | •                                  | •                                       | •                                      |
| Ravello           | Basalt Grey                | •                                  | •                                       | •                                      |
| Scafell Slate     | Pewter Grey                | •                                  | •                                       | •                                      |
| Serpentine Stone  | Silver Grey                | •                                  | •                                       | •                                      |
| Shire Tile        | Silver Grey                | •                                  |                                         |                                        |
| Soft Basalt       | Pewter Grey                | •                                  | •                                       | •                                      |
| Soft Topaze       | Ice White                  | •                                  | •                                       | •                                      |
| Sovana            | Fudge                      | •                                  | •                                       | •                                      |
| Swedish Cedar     | Ash Grey                   | •                                  | •                                       | •                                      |
| Treviso           | Fudge                      | •                                  | •                                       | •                                      |
| Turkish Stone     | Oatmeal                    | •                                  | •                                       | •                                      |
| Vieste            | Pewter Grey                | •                                  | •                                       | •                                      |
| Volcanic Stone    | Mushroom                   | •                                  | •                                       |                                        |