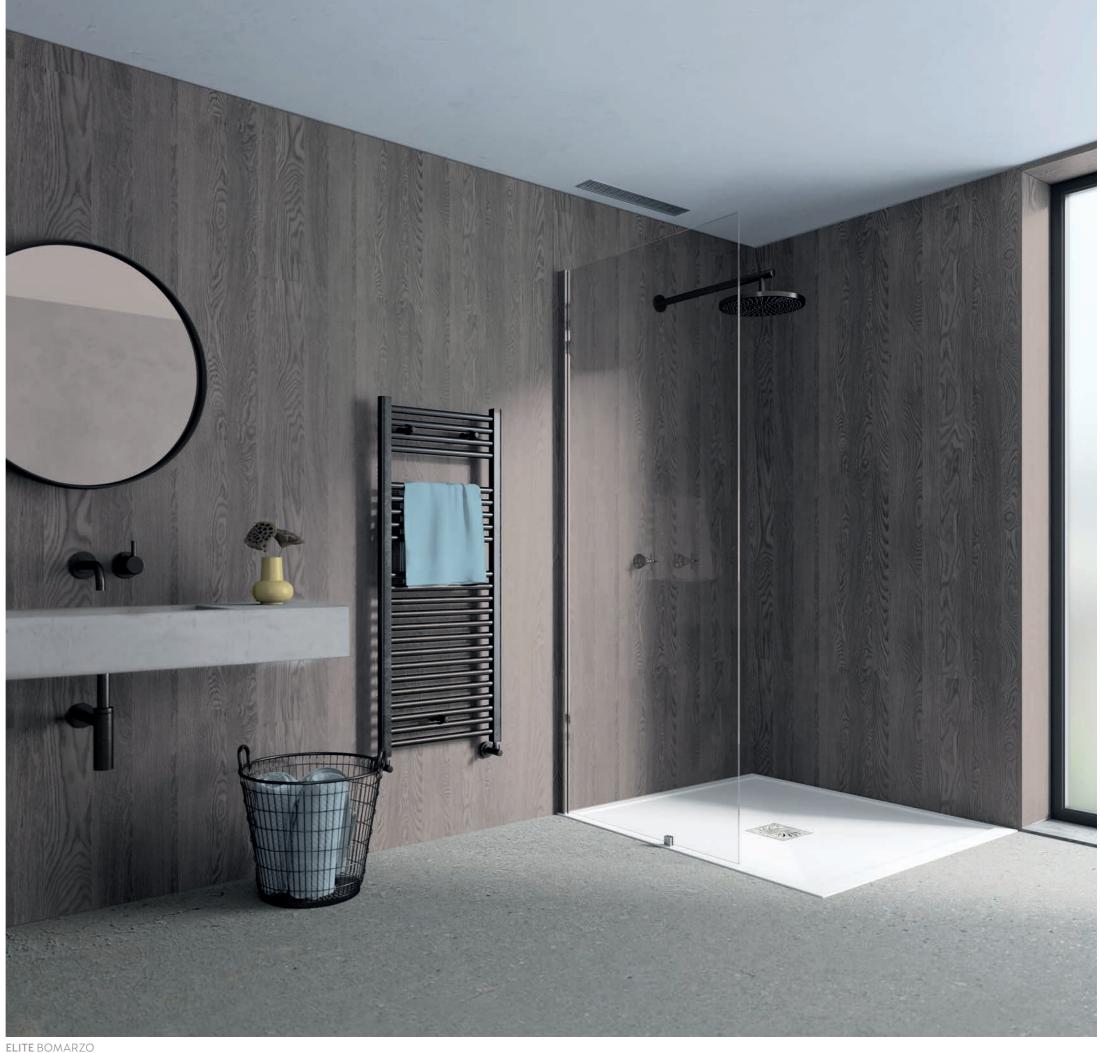

Decor on right: Elite Milano Marble, see page 40 Decor below: Elite Bomarzo, see page 48

# ELITE WOOD

Our wood look panels can turn your bathroom into an earthy escape

Shown here is our extraordinary **Bomarzo** wood effect panel. This is one of our latest styles and can help create a stunning feature wall.