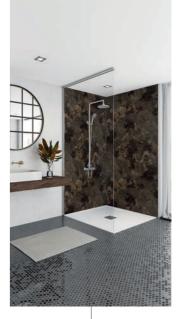

# ELITE STONE

Harness the look of nature with Mermaid's Elite range of stone look panels

With a textured slate finish, **Scafell Slate** is a beautiful way to add a sense of calm to your bathroom.

Our Elite range is our premium bathroom panel. As no trims are required with Elite, you can create a completely seamless finish. Plus, as shown here to the left of the mirror, if you wrap the wall panel around an external corner using a postformed edge, an elegant curved corner is created.