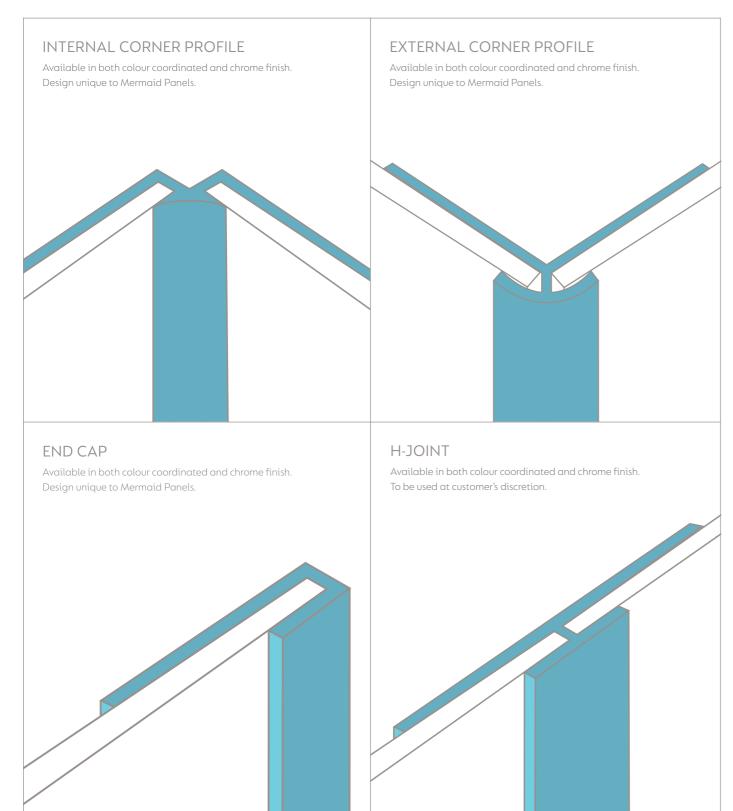

|
| Ferrara                    |                         | •                   |
| Modena                     |                         | •                   |
| Parma                      |                         | •                   |
|                            |                         |                     |
| <b>Piacenza</b><br>Ravenna |                         | ·                   |



5mm

### WORKING WITH DESIGNS & JOINTS

With the exception of our Tile collection, our decors are not designed to align across joints. The impact will vary based on the decor, on some it may be more evident than others.

However, our Tile range has been specifically designed to continue the design across the joints, resulting in a beautiful seamless finish.

# TECHNICAL

### BRILLIANCE TRIMS



### ELITE PANELS

| 2420 x 600mm T&G                                                                                                                                                                                                                                                                                                              |                                                                                                                                                     |
|-------------------------------------------------------------------------------------------------------------------------------------------------------------------------------------------------------------------------------------------------------------------------------------------------------------------