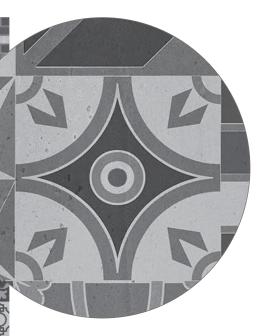

## **BRILLIANCE** PATTERNS

**BRILLIANCE** SQUARES

Mermaid's acrylic range of patterned shower panels truly make a statement

Our **Squares** decor, like all in our patterned range of Brilliance panels, becomes the star of the show in this modern bathroom space. Its eye-catching geometric shape reflects the bold graphic look of mid-century Swiss design.